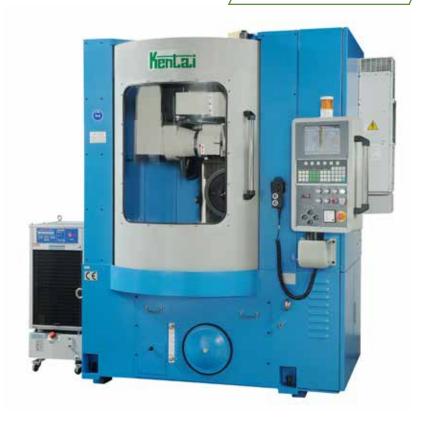

# **HSS Saw Blade** Grinder KNC-560H & KNC-710H

The KNC-560H and KNC-710H are automatic CNC saw grinders for HSS cold saw blades, friction saw blades and segmental saw blades in both manufacturing and re-sharpening applications.

#### **Heavy duty construction**

Extreme durability and reliability