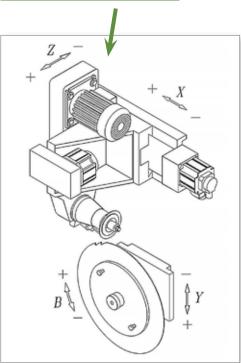

Outer Pim Grinding function                           | Used saw blade can be ground to identical diameter           |

**Identical Outer Rim Grinding function** 

Highlighte

## **Key Features**

#### **CNC** controlled

Programmable tooth shapes,
easy operation, and fast
application



#### **Heavy duty construction**

Extreme durability and reliability



#### **Tooth Grinding Profiles**

± 6 tooth form grinding functions are available



### Accessories

- Saw blade holder
- Small saw blade base
- 🚺 Internal lighting
- Auto machine lubrication system
- Wheel spindle auto lubrication system
- Heat exchanger of electrical cabinet
- High pressure cooling device
- Mist collecting device
- Magnetic Separator
- **✓** Tools

#### Traversing direction of NC axis

4 Axis servo motor as shown



## **Options**

- Small saw blade base 22mm
- A.V.R. Automatic Voltage Regulator
- Air conditioner of electrical cabinet
- ✓ Probe

# Standard Specifications

| Saw Diameter           | KNC-560H: 1"(Optional), 1.5"~22"           |
|------------------------|--------------------------------------------|
|                        | KNC-710H: 1"(Optional), 1.5"~28"           |
| Pitch range            | 0.9" (max)                                 |
| Grinding teeth limit   | 10 ~ 998 teeth                             |
| Thickness of saw blade | 0.25" (max)                                |
| Range of cutting angle | 0.010~ 300                                 |
| Feeding speed          | 2 ~ 60 teeth/min                           |
| Total electric power   | 13.4 hp