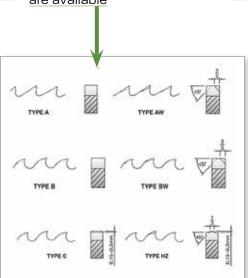

#### **Tooth Grinding Profiles**

± 6 tooth form grinding functions are available