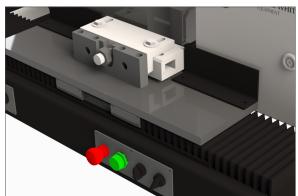

Safety cover and 2 button cycle start 
Small footprint

Enclosed cutting area with extraction port 3" (75mm)

Built to last

For precision surface finish

To dial-in surface finish

For smooth carriage travel

For safe operation