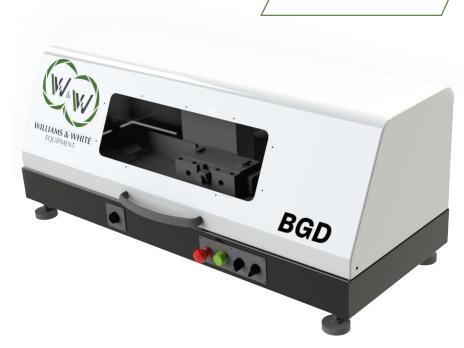

## BGD Band Saw /// Guide Dresser

The Williams & White Band Saw Guide Dresser is a must have machine that can handle all of the filling rooms band saw dressing needs. The BGD is easy to use and delivers high precision results.

## **Highlights**

Heavy duty fabricated steel frame construction

 $\underline{\emptyset} 2.5$ "(63mm)- 5 insert face mill cutter

Variable speed feed rate 6"-50"(152-1270mm)/min

Gear motor on feed axis with timing belt drive

Safety cover and 2 button cycle start 
Small footprint

Enclosed cutting area with extraction port 3" (75mm)

Built to last

For precision surface finish

To dial-in surface finish

For smooth carriage travel

For safe operation

To fit anywhere in your shop
For clean envirnoment

**Specifications** 

Max guide length 14" 355 mm Max guide thickness 50 mm Voltage 460V-60Hz 460V-60Hz Spindle motor 1.5 HP, 2785 RPM 1.15 KW, 2785 RPM **Dimensions** L 51.5" X W 24.5" X H 22" L 131 X W 62 X H 56 cm Weight 160 kg