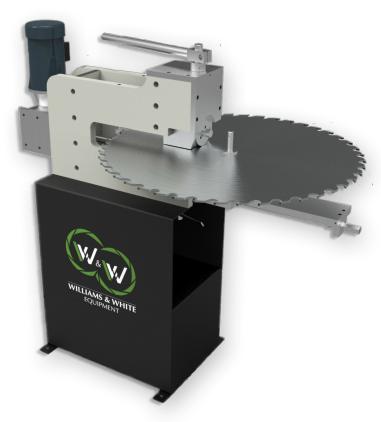

# Dish-O-Matic Round ///Saw Stretcher Roll

The Williams & White Dish-O-Matic
Stretcher Roll is essential in all
saw production and maintenance
facilities. The patented Dish-O-Matic
system allows operator to tension
and level saws in the most efficient
and accurate manner. This machine
is the most durable in the industry
and is installed in thousands of filing
rooms and saw shops worldwide.

# **Highlights**

Heavy-duty C-frame construction robust design is built to last

Smooth moving easy slide system high-precision roll placement

Patented Dish-O-Matic system \_\_\_\_\_\_ saw tensioning & leveling on one machine

Manual or hydraulic roll pressure reduces heavy saw hammering

Foot pedal saw rotation for simple operation