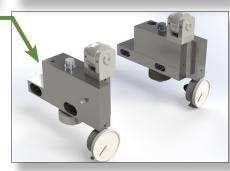

# NEW Easy-slide (#36 stretcher)

- Conversions available for any stretcher roll.
- The system allows the saw to move in and out of the rolls smoothly resulting in accurate and efficient saw positioning.
- The easy-slide is included on all new #36 models and can be retrofitted to any existing Williams & White #36 Stretcher roll machine. ■
- + Heavy duty
- ± Linear rail guides
- + Linear precision brake