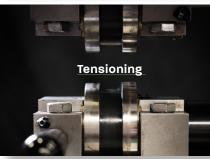

#### Dish-O-Matic system

- Patented Williams & White Dish-O-Matic Stretcher Roll allows the operator to tension and level the blade in one setup.
- The system requires approximately 80% less hammering when compared to the leading competitors' manual circular saw stretchers.