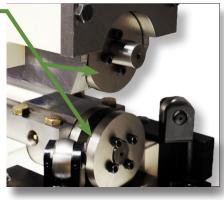

efficient
and accurate manner. This machine
is the most durable in the industry
and is installed in thousands of filing
rooms and saw shops worldwide.

# **Highlights**

Heavy-duty C-frame construction robust design is built to last

Smooth moving easy slide system high-precision roll placement

Patented Dish-O-Matic system \_\_\_\_\_\_ saw tensioning & leveling on one machine

Manual or hydraulic roll pressure reduces heavy saw hammering

Foot pedal saw rotation for simple operation

### **Key Features**

#### Dish-O-Matic system

- Patented Williams & White Dish-O-Matic Stretcher Roll allows the operator to tension and level the blade in one setup.
- The system requires approximately 80% less hammering when compared to the leading competitors' manual circular saw stretchers.

Leveling







#### NEW #36 de-kinker rolls

- Simple bolt on upgrade for your stretcher roll (Armstrong or Williams and White).
- + Heavy duty
- + Hardened rolls
- **Dial indicator adjustments**

# Models

| #36 Stretcher  | Up to 36" diameter  |
|----------------|---------------------|
| #72 Stretcher  | Up to 72" diameter  |
| #108 Stretcher | Up to 108" diameter |
| #120 Stretcher | Up to 120" diameter |
|                |                     |

# **Options**

- + Digital pressure gauge
- + Hydraulic roll pressure
- + Strobe sensor
- + Variable speed rolls

# NEW Easy-slide (#36 stretcher)

- Conversions available for any stretcher roll.
- The system allows the saw to move in and out of the rolls smoothly resulting in accurate and efficient saw positioning.
- The easy-slide is included on all n