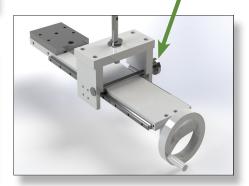

# NEW Easy-slide (#36 stretcher)

- Conversions available for any stretcher roll.
- The system allows the saw to move in and out of the rolls smoothly resulting in accurate and efficient saw positioning.
- The easy-slide is included on all new #36 models and can be retrofitted to any existing Williams & White #36 Stretcher roll machine. ■
- + Heavy duty
- ± Linear rail guides
- + Linear precision brake