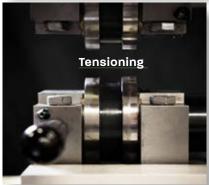

### Dish-O-Matic roll system

- + For precise tensioning and leveling on one machine.The DOM II roll system allows the filer to tension and level the saw with one machine.
- + Off-set roll diameter for unobstructed tensioning.