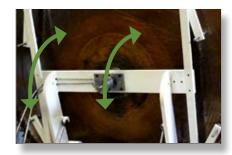

## Vertical loading system with hudraulic lift

For improved safety and easy loading of large diameter saws.

Models

#### #72 RSC

(manual, semi hydraulic, fully hydraulic options) Up to 72" diameter saws

#### #108 RSC

(manual, semi hydraulic, fully hydraulic options)

Up to 108" diametor saws

#### #120 RSC

(completely hydraulic

Up to 120" diametor saws