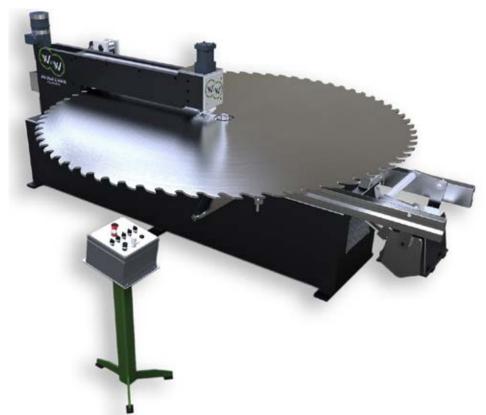

# **Round Saw** ////Center

The Williams & White Round Saw Center is the ultimate Stretcher roll, designed to load and repair large diameter saws in the safest way possible. Hydraulic loading allows for efficient saw handeling while ensuring safety by eliminating heavy lifting and dangerous maneuvers

# **Highlights**

- load large diameter saws with ease Hydraulic saw loading system
- Heavy duty all steel construction robust design is built to last
- Patented Dish-0-Matic system reduces = tension & level saw on one machine need for heavy hammering
- Floating anvil for hammering (60Rc) tension & hammer on the same machine
- Hydraulic roll pressure reduces heavy saw hammering

## Vertical loading system with hudraulic lift

For improved safety and easy loading of large diameter saws.

Models

#### #72 RSC

(manual, semi hydraulic, fully hydraulic options) Up to 72" diameter saws

#### #108 RSC

(manual, semi hydraulic, fully hydraulic options)

Up to 108" diametor saws

#### #120 RSC

(completely hydraulic

Up to 120" diametor saws