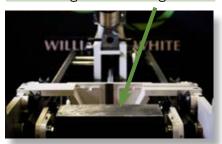

### Floating saw anvil

 The Williams & White Round Saw Center is the only large saw stretching machine with a floating anvil. This enables filers to hammer the saw without transferring to a benching station.