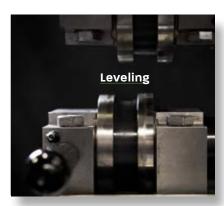

### Dish-O-Matic roll system

- + For precise tensioning and leveling on one machine.The DOM II roll system allows the filer to tension and level the saw with one machine.
- + Off-set roll diameter for unobstructed tensioning.