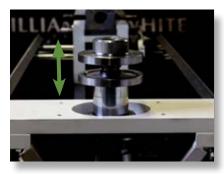

### Floating saw anvil

 The Williams & White Round Saw Center is the only large saw stretching machine with a floating anvil. This enables filers to hammer the saw without transferring to a benching station.