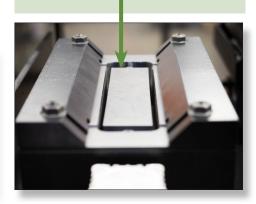

#### **Hardened alignment bolts**

Both top and bottom of saw for stability as the saw tracks through the rolls

#### **UHMW** air inspection lift

- Lifts the saw while in place on the bench to efficiently inspect band saw blade tension
- Hydraulic roll pressure
- + Large anvil upgrade
- **⊢** Variable speed rolls
- **H** Additional floor tracks