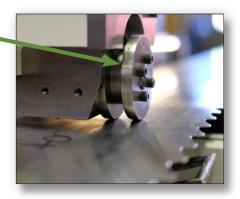

#### **Hardened alignment bolts**

Both top and bottom of saw for stability as the saw tracks through the rolls