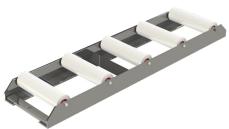

## Extendable saw turn around

<u>UHMW turn around tracks can</u> <u>extend and contract for varying</u> saw lengths