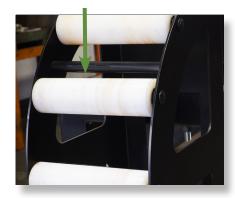

#### **UHMW** air inspection lift

- Lifts the saw while in place on the bench to efficiently inspect band saw blade tension
- Hydraulic roll pressure
- + Large anvil upgrade
- **⊢** Variable speed rolls
- **H** Additional floor tracks