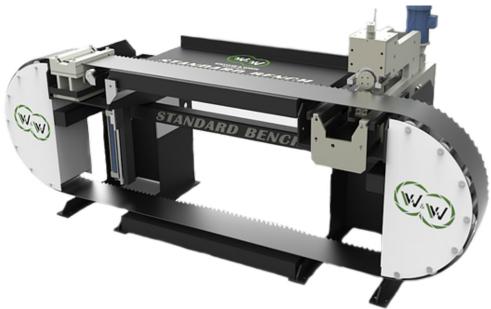

# Standard ///Band saw Bench

The Williams and White
Standard Bandsaw Bench
is designed to be a universal
bandsaw maintenance station.
This bench provides all the
necessary features to maintain
your bandsaws in a heavy duty
package.

## **Highlights**

Square beam design for durability and stability

Will fit all stretcher brands \_\_\_\_\_\_\_ versitility for all environments

Mild steel or NiChrome precision ground for hammering (both sides) anvils available

Manual extendable saw length adjustment — to fit multiple lengths of saws

Manual saw lift for saw inspection