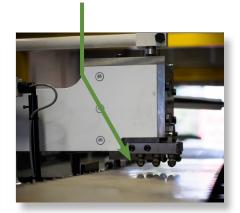

# Standard ///Band saw Bench

The Williams and White
Standard Bandsaw Bench
is designed to be a universal
bandsaw maintenance station.
This bench provides all the
necessary features to maintain
your bandsaws in a heavy duty
package.

Manual extendable saw length adjustment — to fit multiple lengths of saws

Manual saw lift for saw inspection