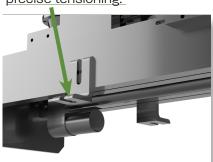

## Electric actuator for cross saw roll movement

Easily change rolling position for precise tensioning.