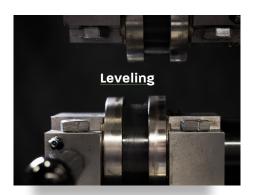

#### Dish-O-Matic II roll system

- For precise tensioning and leveling on one machine. The DOM II roll system allows the filer to tension and level the saw with one machine.
- Off-set roll diameter for unobstructed tensioning.

## Both top and bottom rolls are driven

Ensures band saw properly feeds through roll system.