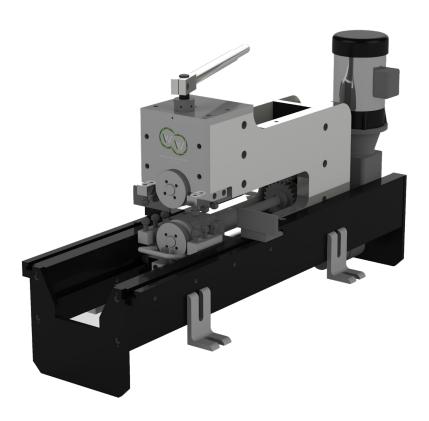

## Dish-O-Matic Band Saw ///Stretcher Roll

The Williams & White Disho-Matic Band Saw Stretcher
ultimate Stretcher roll effortlessly
tensions and level band saws
with the one machine. Saving
time and space in the shop floor.

### **Highlights**

Heavy-duty C-frame construction robust design is built to last

High-precision roll placement with electric actuator

Patented Dish-O-Matic II system saw tensioning & leveling on one machine without flipping the saw

#### Dish-O-Matic II roll system

- For precise tensioning and leveling on one machine. The DOM II roll system allows the filer to tension and level the saw with one machine.
- Off-set roll diameter for unobstructed tensioning.

# NO NEED TO FLIP THE SAW WITH THE DOM II STRETCHER!