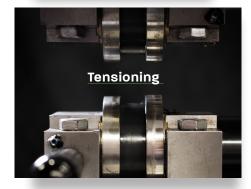

#### Dish-O-Matic II roll system

- For precise tensioning and leveling on one machine. The DOM II roll system allows the filer to tension and level the saw with one machine.
- Off-set roll diameter for unobstructed tensioning.

## Both top and bottom rolls are driven

Ensures band saw properly feeds through roll system.