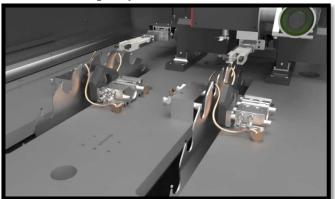

## RoboSharp-AX10L2 OVERVIEW

**Top & Face Grinding** 

**Dual Side Grinding** 

**Optimal Footprint** 

The RoboSharp-AX10L2 is a highly advanced, multi-function circular saw sharpening center. With top & face, dual side and plunge grinding capabilities, the RoboSharp is the most functional machine in the industry. The dual-bay robotic loader and automated tool changing system allow this sharpening centre to run completely lights out. Operators simply load the saws, select the cycle and return once the process is complete.