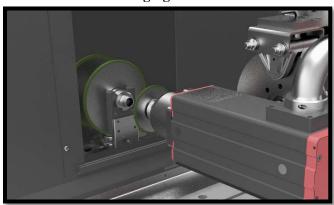

#### **Dual Blade Capacity**

**Multiple Saw Profiles** 

Remote Monitoring

**Robotic Loading** 

**Automatic Tool Changing** 

- Top & face and dual side grind on one machine
- Robotic loading for maximum safety and efficiency
- Grind multiple saw diameters in one cycle without the need for human intervention
- Automated tool changing allows preprogramming of different grind profiles
- Can detect and replace worn out grinding wheels
- Remote monitoring enables off-site updates and alerts, sent to email or mobile phone.