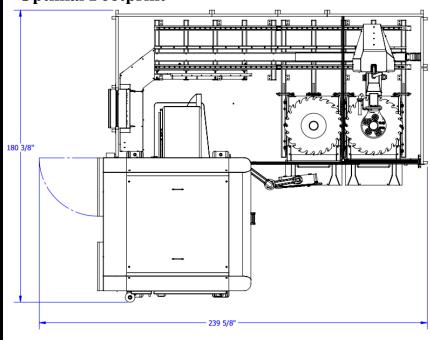

## RoboSharp-AX10L2 OVERVIEW

**Top & Face Grinding** 

**Dual Side Grinding** 

**Optimal Footprint** 

The RoboSharp-AX10L2 is a highly advanced, multi-function circular saw sharpening center. With top & face, dual side and plunge grinding capabilities, the RoboSharp is the most functional machine in the industry. The dual-bay robotic loader and automated tool changing system allow this sharpening centre to run completely lights out. Operators simply load the saws, select the cycle and return once the process is complete.