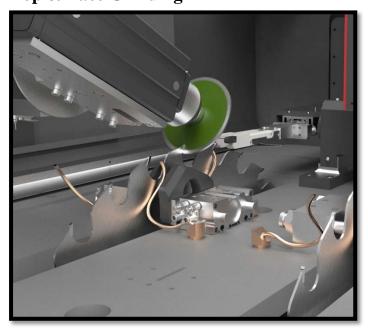

## RoboSharp-AX10L2 OVERVIEW

**Top & Face Grinding** 

**Dual Side Grinding** 

**Optimal Footprint** 

The RoboSharp-AX10L2 is a highly advanced, multi-function circular saw sharpening center. With top & face, dual side and plunge grinding capabilities, the RoboSharp is the most functional machine in the industry. The dual-bay robotic loader and automated tool changing system allow this sharpening centre to run completely lights out. Operators simply load the saws, select the cycle and return once the process is complete.

#### **Dual Blade Capacity**

**Multiple Saw Profiles** 

Remote Monitoring

**Robotic Loading** 

**Automatic Tool Changing** 

- Top & face and dual side grind on one machine
- Robotic loading for maximum safety and efficiency
- Grind multiple saw diameters in one cycle without the need for human intervention
- Automated tool changing allows preprogramming of different grind profiles
- Can detect and replace worn out grinding wheels
- Remote monitoring enables off-site updates and alerts, sent to email or mobile phone.