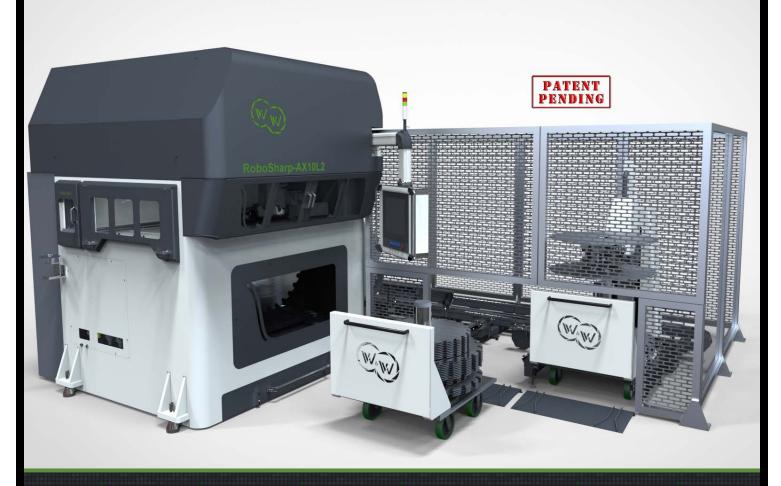

## RoboSharp-AX10L2 OVERVIEW

**Top & Face Grinding** 

**Dual Side Grinding** 

**Optimal Footprint** 

The RoboSharp-AX10L2 is a highly advanced, multi-function circular saw sharpening center. With top & face, dual side and plunge grinding capabilities, the RoboSharp is the most functional machine in the industry. The dual-bay robotic loader and automated tool changing system allow this sharpening centre to run completely lights out. Operators simply load the saws, select the cycle and return once the process is complete.

#### **Dual Blade Capacity**

**Multiple Saw Profiles** 

Remote Monitoring

**Robotic Loading** 

**Automatic Tool Changing** 

- Top & face and dual side grind on one machine
- Robotic loading for maximum safety and efficiency
- Grind multiple saw diameters in one cycle without the need for human intervention
- Automated tool changing allows preprogramming of different grind profiles
- Can detect and replace worn out grinding wheels
- Remote monitoring enables off-site updates and alerts, sent to email or mobile phone.