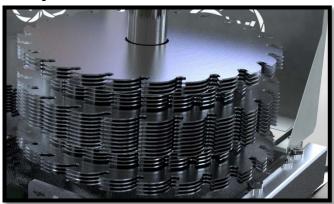

#### **Dual Blade Capacity**

**Multiple Saw Profiles** 

Remote Monitoring

**Robotic Loading** 

**Automatic Tool Changing** 

- Top & face and dual side grind on one machine
- Robotic loading for maximum safety and efficiency
- Grind multiple saw diameters in one cycle without the need for human intervention
- Automated tool changing allows preprogramming of different grind profiles
- Can detect and replace worn out grinding wheels
- Remote monitoring enables off-site updates and alerts, sent to email or mobile phone.