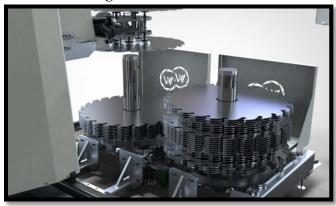

## RoboSharp-AX10L2 OVERVIEW

**Top & Face Grinding** 

**Dual Side Grinding** 

**Optimal Footprint** 

The RoboSharp-AX10L2 is a highly advanced, multi-function circular saw sharpening center. With top & face, dual side and plunge grinding capabilities, the RoboSharp is the most functional machine in the industry. The dual-bay robotic loader and automated tool changing system allow this sharpening centre to run completely lights out. Operators simply load the saws, select the cycle and return once the process is complete.

#### **Dual Blade Capacity**

**Multiple Saw Profiles** 

Remote Monitoring

**Robotic Loading** 

**Automatic Tool Changing** 

- Top & face and dual side grind on one machine
- Robotic loading for maximum safety and efficiency
- Grind multiple saw diameters in one cycle without the need for human intervention
- Automated tool changing allows preprogramming of different grind profiles
- Can detect and replace worn out grinding wheels
- Remote monitoring enables off-site updates and alerts, sent to email or mobile phone.