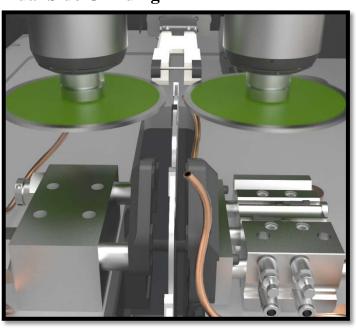

## RoboSharp-AX10L2 OVERVIEW

**Top & Face Grinding** 

**Dual Side Grinding** 

**Optimal Footprint** 

The RoboSharp-AX10L2 is a highly advanced, multi-function circular saw sharpening center. With top & face, dual side and plunge grinding capabilities, the RoboSharp is the most functional machine in the industry. The dual-bay robotic loader and automated tool changing system allow this sharpening centre to run completely lights out. Operators simply load the saws, select the cycle and return once the process is complete.

#### **Dual Blade Capacity**

**Multiple Saw Profiles** 

Remote Monitoring

**Robotic Loading** 

**Automatic Tool Changing** 

- Top & face and dual side grind on one machine
- Robotic loading for maximum safety and efficiency
- Grind multiple saw diameters in one cycle without the need for human intervention
- Automated tool changing allows preprogramming of different grind profiles
- Can detect and replace worn out grinding wheels
- Remote monitoring enables off-site updates and alerts, sent to email or mobile phone.